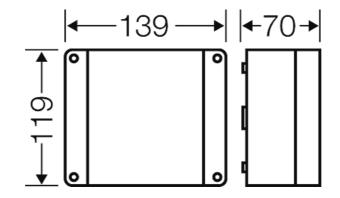

| material                | PS (Polystyrene)                    |
|-------------------------|-------------------------------------|
| degree of protection    | IP 55 (ESM)                         |
| degree of protection    | (see cable entry systems LES) IP 65 |
| mounting width          | 114 mm                              |
| mounting height         | 94 mm                               |
| max. installation depth | 52 mm                               |
| width                   | 139 mm                              |
| height                  | 119 mm                              |
| depth                   | 70 mm                               |
| weight                  | 0,231 kg                            |
| in accordance with      | IEC 60670-22                        |

#### Drawings

Dimension drawing