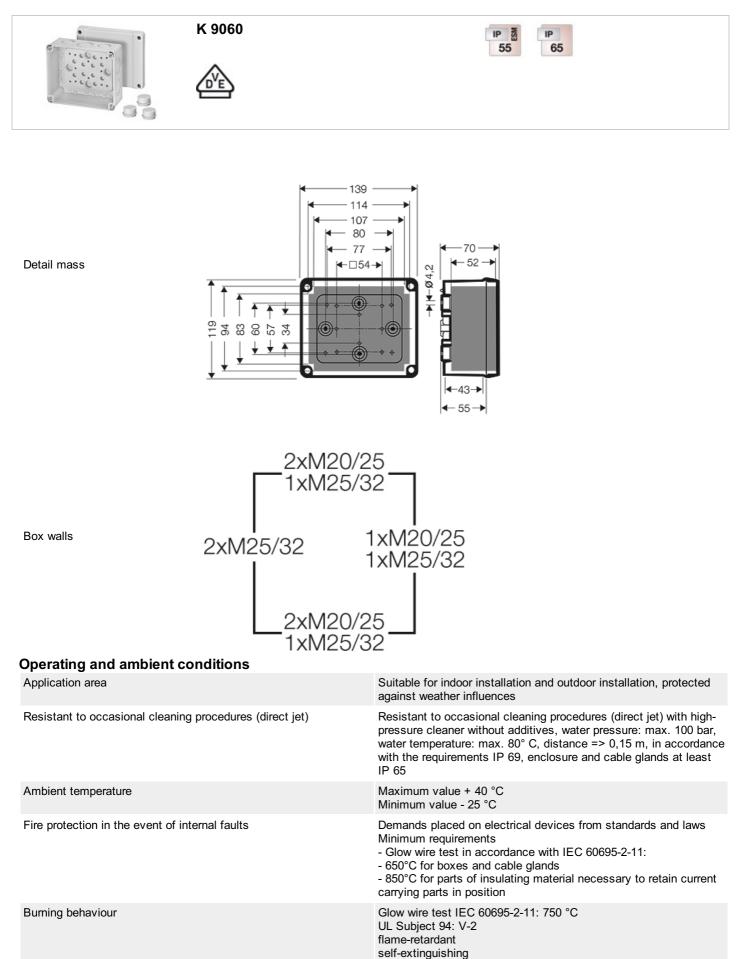

| material                | PS (Polystyrene)                    |
|-------------------------|-------------------------------------|
| degree of protection    | IP 55 (ESM)                         |
| degree of protection    | (see cable entry systems LES) IP 65 |
| mounting width          | 114 mm                              |
| mounting height         | 94 mm                               |
| max. installation depth | 52 mm                               |
| width                   | 139 mm                              |
| height                  | 119 mm                              |
| depth                   | 70 mm                               |
| weight                  | 0,231 kg                            |
| in accordance with      | IEC 60670-22                        |

#### Drawings

Dimension drawing

### With or without terminals

| К 9060                                       | IP 55 65                                                                                                                                                              |
|----------------------------------------------|-----------------------------------------------------------------------------------------------------------------------------------------------------------------------|
| Degree of protection against mechanical load | IK07 (2 Joule)                                                                                                                                                        |
| Toxic behaviour                              | halogen-free<br>silicone-free<br>"halogen-free" in accordance with the examination of the cables<br>and insulated wires - corrosiveness of fumes - as per IEC 60754-2 |
| Note:                                        | For material properties see technical data.                                                                                                                           |